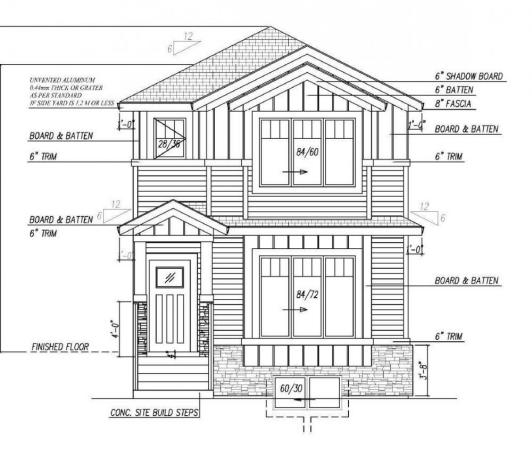

## FRONT ELEVATION

## Edmonton Alberta

\$570,000

Stunning 1,550 sq. ft. single-family detached home in Starling South, Edmonton! This beautifully designed property features a main floor with a full bath, bedroom/den with En-suite, spacious living room, dining area, and modern kitchen. Upstairs, find a bonus room, 3 bedrooms and 2 full bathrooms, including a luxurious primary suite. The legal basement suite offers excellent income potential, featuring 1 bedroom, full bath, kitchen, and private side entrance. A double car garage completes this incredible home. Ready in 3 months-don't miss this opportunity! Mechanicals stage as of Dec 20th (id:6769)