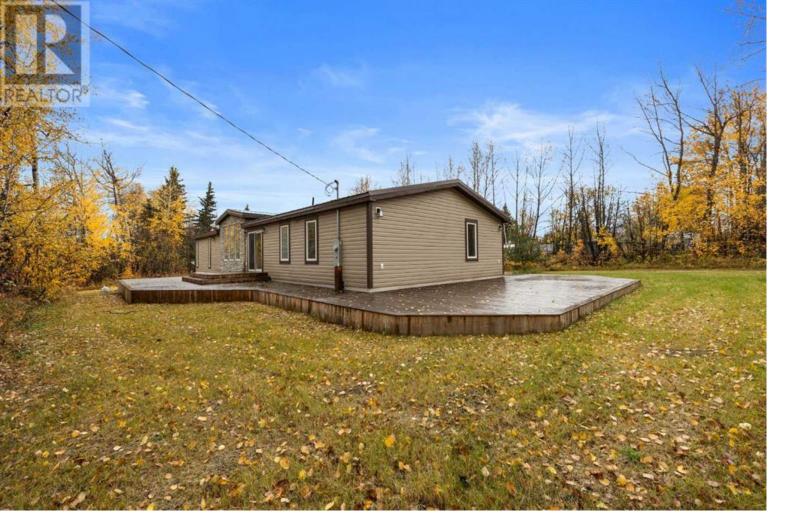

## 324 EVERGREEN Road Rural Athabasca County Alberta

NEWLY renovated and very modern 4 season home is situated in Mewatha Beach at Skeleton Lake on a corner LOT (12,763 SF). You want SPACE, you got it! Large Kitchen with Built-In Appliances, loads of counter space and cabinets plus a sit up nook. The dining room features built-In cabinets, easy access to a extra large wrap around deck and boasts an open concept to the living room PLUS there is an flex/games room for the bigger gatherings or just enjoy your own peace and space that this home has to offer. The entrance will greet you with custom stone work and more built-ins. Master has its own large ensuite with his/her sink, separate tub and shower, 2 more great size bedrooms at the other end offering extra privacy, main bathroom has dual sinks and separate mud room/laundry room. You will love all the details in the high ceilings and everything is on ONE LEVEL and NO CARPET. So many upgrades such as new flooring throughout, new paint, doors, light features, siding, metal roof, wiring, drywall, tubs and shower, the list goes on. This community is known for being a great neighborhood, boating, swimming, fishing, quadding, skidooing, golfing, camp fires and social gatherings. Only 1.5 hrs from Edmonton, 2.5 hrs from Fort McMurray and 10min from Boyle. \*\*\*\*The LOT next door(12,634 SF-322 Evergreen Rd) is ALSO available for sale. This is Definitely a Rare find and makes its a Great opportunity to invest into your future with no restrictions on time line to build ( perhaps a big shop is in your future... got to love option)\*\*\* (id:6769)