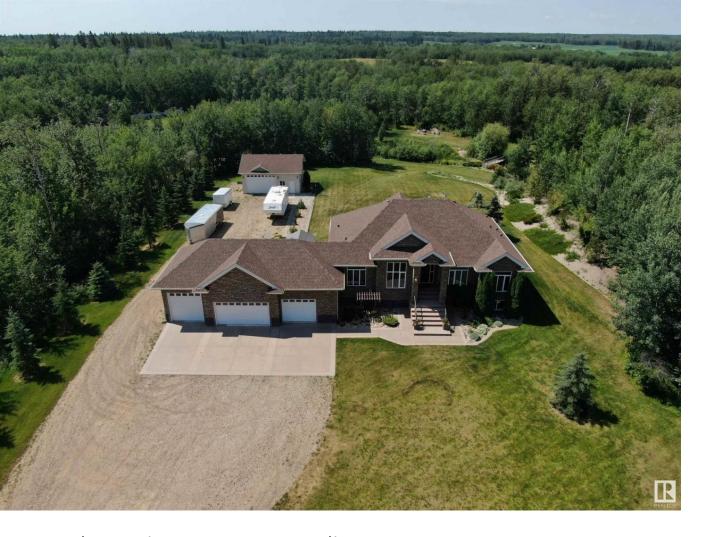

## Rural Strathcona County Alberta

\$1,249,702

WHEN KINGS AND QUEENS WANT THEIR CASTLE....OVER SIZED QUAD HEATED GARAGE/ PLUS SHOP W/BOILER AND CAR HOIST....BEYOND METICULOUS CONDITION........THE YARD IS SOMETHING OUT OF A MAGAZINE....~!WELCOME HOME!~ Perched on the hill top, grand foyer w/TALL CEILINGS and stunning living room. Heart of the home is flooded w natural light. Gourmet kitchen with perfect dinette/ joins the formal dinning room. Primary retreat misses nothing with spa ensuite, large walk in closet, Second bedroom down the hall. (total of 6 bedrooms!) Custom mill work, stone accents and epoxy flooring was done here. Basement is awesome, incredible bar, gas fireplace, games area and warm living room. Owner created his own private lake with fountains out back, Southwest exposure brand new forever deck, hot tub and meticulous grounds are just a few things to start all this located only 15 minutes to Sherwood Park.! You cant match this kind of value to the city... (id:6769)