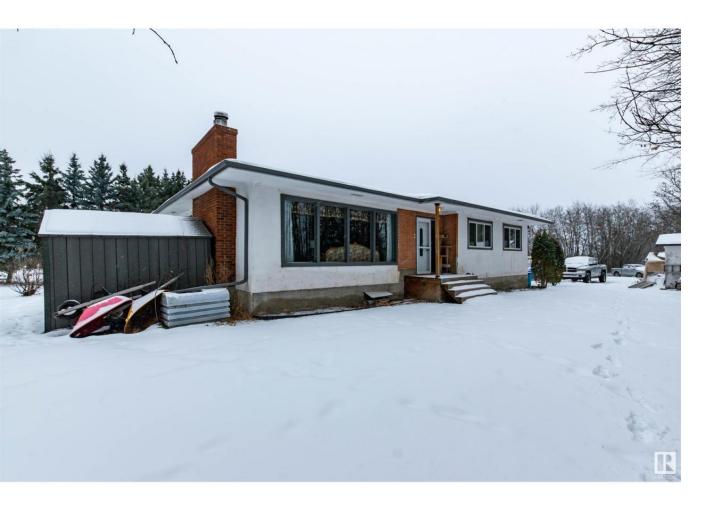

## Rural Strathcona County Alberta

\$549,707

GREAT VALUE! This well maintained bungalow-style acreage is situated on 5.26 acres and is only 15 minutes east of Sherwood Park! Featuring 1389 square feet plus a fully finished basement. Lovely layout with a large living room, hardwood floors and a wood-burning fireplace. Open dining room with patio doors to deck. Country style eat-in kitchen. There are 3 bedrooms on the main and a beautifully renovated 4 piece main bathroom with a clawfoot tub. The basement boasts a large recreation room with a wood stove. Pool table and shuffleboard are included. Kitchenette (No Permits), 4th bedroom and a 4 piece bathroom. Utility room with laundry plus storage space and a cold room. Double detached garage 20 x 24. Septic tank and straight discharge. Cistern is 3300 gallons. MANY UPGRADES including: Newer windows, shingles, soffits, fascia and eavestroughs. Great setting with spruce trees. Raised garden beds & 2 sheds stay. Acreage living mostly surrounded by reserve land! Visit REALTOR website for more information. (id:6769)