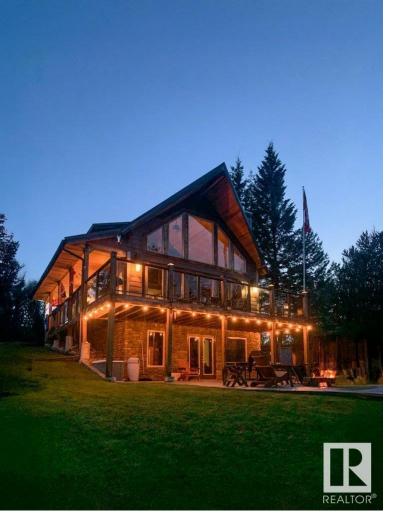

## Rural Lac La Biche County Alberta

\$669,000

Welcome to your serene lakeside retreat on Ulliac Beach, Lac La Biche. This stunning, custom-built cabin was lovingly crafted by the original owners, showcasing hand-picked details, soaring vaulted ceilings, warm pine accents, and striking floor-to-ceiling windows with breathtaking lake views. The main floor offers a primary bedroom, 4-piece bath, and a gourmet kitchen with hickory cabinets and a Viking gas range, anchored by a grand wood-burning stone fireplace. Upstairs features two spacious bedrooms and a loft, while the walkout basement includes a rec room with acid etched concrete floors, another bedroom, and 3-piece bath. Enjoy year-round access, wired sound throughout, and an oversized heated garage with shelving, workbench, and a bonus suite with toilet. Relax on the stamped concrete patio with firepit overlooking the grassy common area, white sandy beach, and waters renowned for excellent fishing. Pavement to the property completes this perfect family-friendly getaway with a welcoming community. (id:6769)