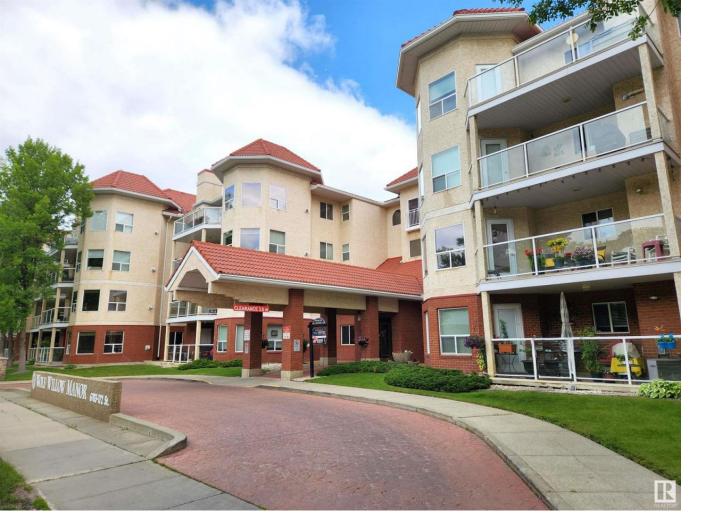

## Edmonton Alberta \$229,900

Welcome to Wolf Willow Manor--an inviting 55+ community. This immaculate 2-bed, 2-bath unit offers 980 sq.ft of bright, open living space with a desirable split-bedroom layout for added privacy. Enjoy the spacious, sun-filled south balcony, perfect for morning coffee. The functional kitchen offers plenty of cupboard space and flows seamlessly into the generous dining area and living room, where large windows fill the space with natural light. The unit is complete with A/C, neutral-toned carpet, laminate flooring, and a cozy gas fireplace. Additional features include in-suite laundry, a large storage room, and a well-maintained interior throughout. The building offers impressive amenities including a library, active social and activity rooms with kitchen, pool table and shuffleboard, a workshop, car wash bay, and heated underground parking. Conveniently located near the farmers market, YMCA, library, golf, transit, and Callingwood Mall--everything you need is just minutes away! (id:6769)