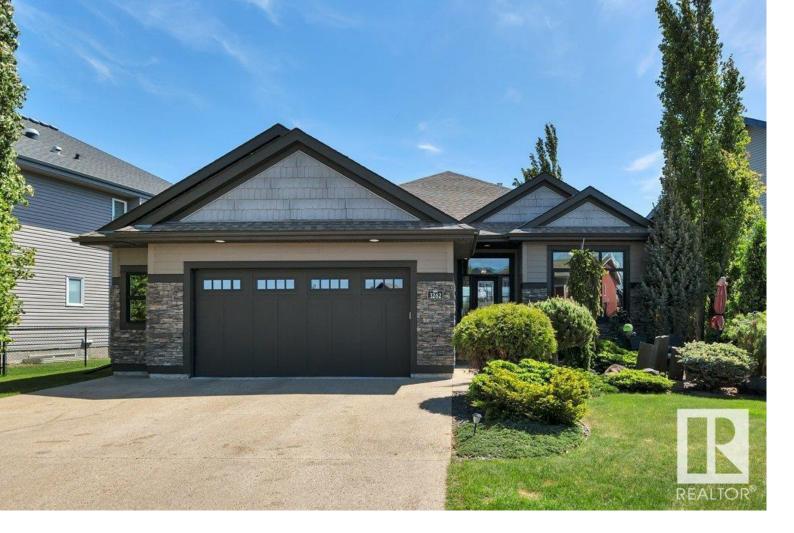

## Edmonton Alberta \$1,230,000

Executive Walkout Bungalow | 1778 sqft + Fully Finished Basement! Step into a home where luxury meets serenity. With 10'-14' coffered ceilings and floor-to-ceiling windows, this 4 bed, 2.5 bathroom masterpiece is bathed in natural light and backs onto a tranquil storm pond with a gorgeous view to the fountain. The main floor boasts a spacious office, stunning stone fireplace, Sub-Zero fridge, double ovens, and a spa-inspired primary suite with steam shower and private deck access. A graceful staircase leads to a walkout basement featuring 3 bedrooms, a rec room with pool table and games area, large windows, fireplace, and in-floor heating. Double Heated Garage and A/C for added comfort and convenience. Rocky Mountain-inspired landscaping enchants at every turn-enjoy fireside evenings out back or unwind in the hidden front "wine time" retreat. From sunrise to starlight, this yard is pure magic. Close to schools and shopping at The Currents of Windermere -don't miss this rare opportunity. (id:6769)