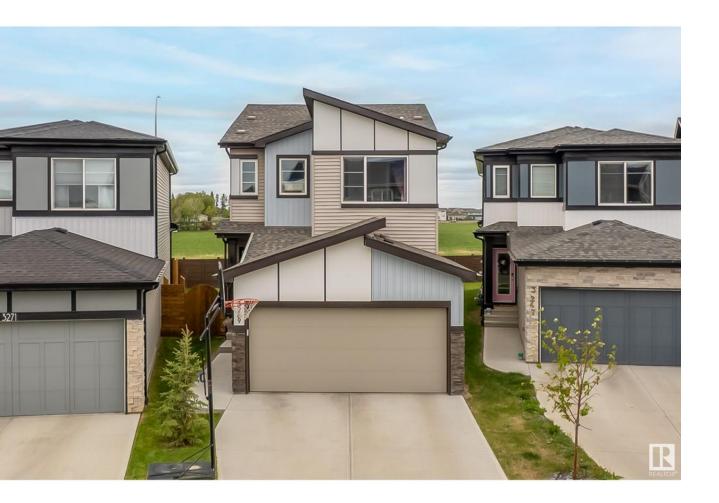

## Edmonton Alberta \$575,000

Step into style and comfort in this MODERN, BETTER-THAN-NEW HOME located on a quiet PIE-SHAPED LOT in the highly sought-after community of KESWICK. Thoughtfully designed for everyday living, this home offers space, warmth, and flexibility for families of all sizes. The main floor welcomes you with an open layout, a BUILT-IN FIREPLACE in the living room for cozy nights, a DEDICATED DEN, and a stunning kitchen with a GAS LINE, perfect for your dream range. You'll also love the WALK-THROUGH PANTRY that leads to a practical MUDROOM--ideal for busy mornings and extra storage. Upstairs features 3 SPACIOUS BEDROOMS, a bright BONUS ROOM, and a tranquil PRIMARY SUITE with a WALK-IN CLOSET and private ENSUITE. A SIDE ENTRANCE TO THE BASEMENT offers potential for future legal suite or additional family space. Enjoy the privacy and space your PIE LOT provides--perfect for outdoor living and entertaining. (id:6769)