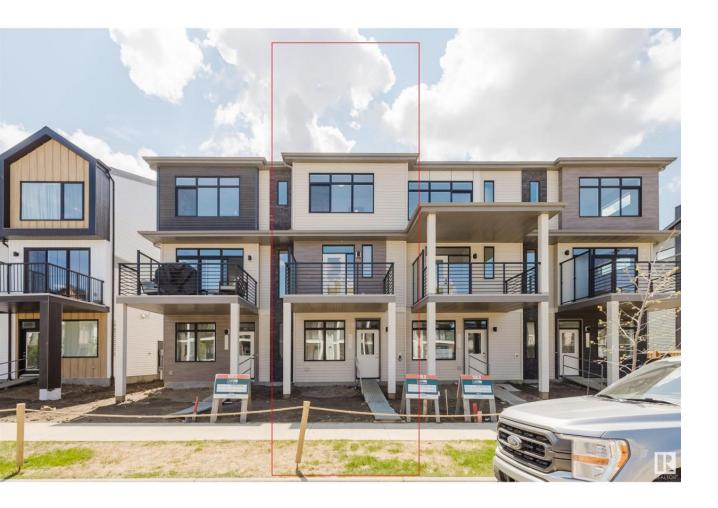

## Edmonton Alberta

\$399,800

Welcome to this BRAND NEW modern & stylish NO CONDO FEE townhome located in prestigious Riverstead at Keswick! Built by Cantiro Homes, featuring Metro Fit 14 model, this home perfectly blends smart design & functionality with contemporary finishes. Lots of large windows with tons of natural light filled in the home. Ground level offers a DEN or office area with access to utility room & a single attached garage. Main floor features 9' ceiling, vinyl plank flooring, South facing living room, modern kitchen with sleek cabinets, stainless steel appliances, island with quartz countertops & pendant lights; Kitchen has a door leading to an expansive balcony for your outdoor entertainment. Upper floor features two large bedrooms, a Tech area and a 4pc main bath. This home is ideal for your professionals, first time home buyers, downsizers or inventors. Riverstead at Keswick is a vibrant neighborhood with excellent access to amenities, walking trails, ravines, green spaces, and the North Saskatchewan River. (id:6769)