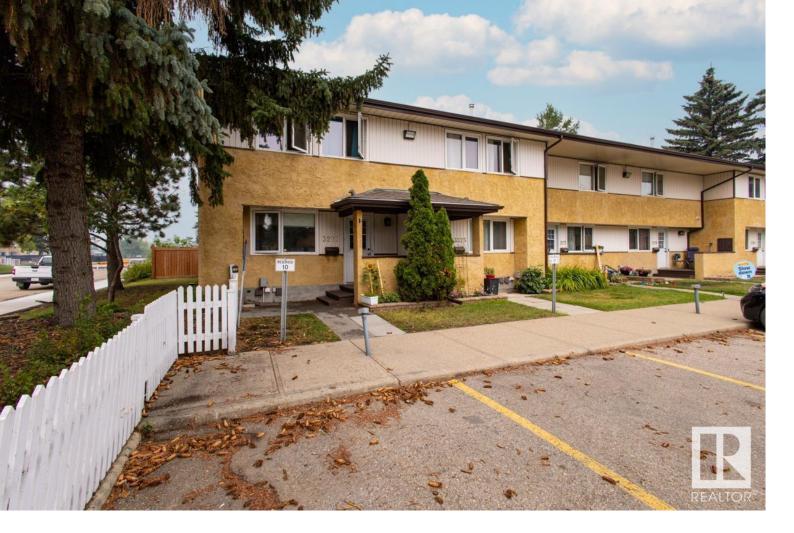

## Edmonton Alberta

\$214,900

Location, Location! In the heart of Hairsine, steps from Hairsine Park and John D. Bracco School, this end-unit townhouse is perfect for dog lovers, families, and active lifestyles. Within a 12-min walk: Clareview Town Centre, Walmart, and Clareview Rec Centre with library, ice rinks, gym, indoor playground, track, fitness centre, and pools. Clareview LRT is just a 4-min drive away. This affordable 3-bed,2-bath townhouse offers great value. Pull into your parking spot steps from the ground-level front door. The main floor features ceramic tile, carpet, spacious living with French doors, dining area, and kitchen with ample cupboard space and smart storage. Upstairs:3 generous bedrooms including a large primary with walk-in closet. The unfinished basement is ready for your dream rec room, office, or gym. Outside: fully fenced backyard—ideal for kids, pets and BBQs. Close to schools, shopping, trails, parks, LRT, and more, this home blends suburban comfort with city-side convenience. (id:6769)