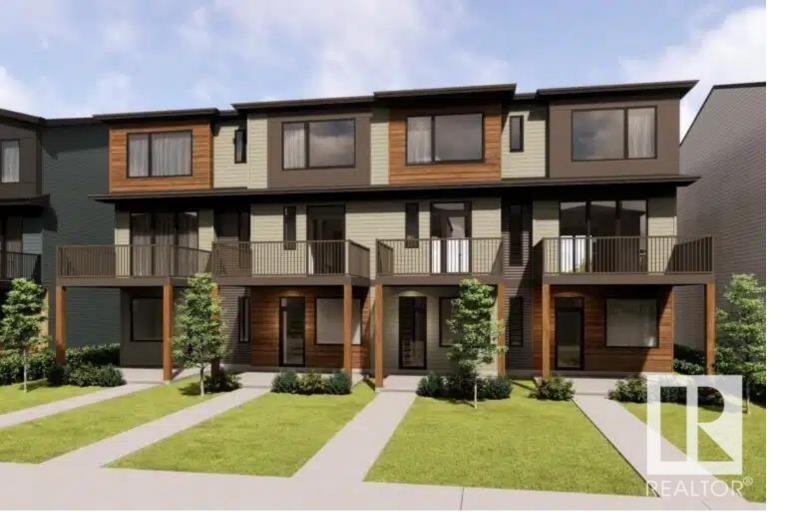

## 3273 KESWICK Way Edmonton AB \$439,900

This stylish Metro Tailored townhome offers an incredible opportunity for young couples or single parents seeking both value and finiancial independence. With three spacious levels, oversized windows for abundant natural light and impressive views and a large second-level balcony, this home is deisgned for comfort and voncenience. This property features a double car rear-detached garage, full landscaping for easy upkeep and no condo fees, making it a low-maintenance choice. Additional features include iron spindle railings, quartz countertops, stainless steel appliance package and so much more! This townhome is more than just a house, it's a canvas for your future. Come see it today in the new community of Riverstead. \*\*Photos are for representation only, colours and finishes may vary\*\*