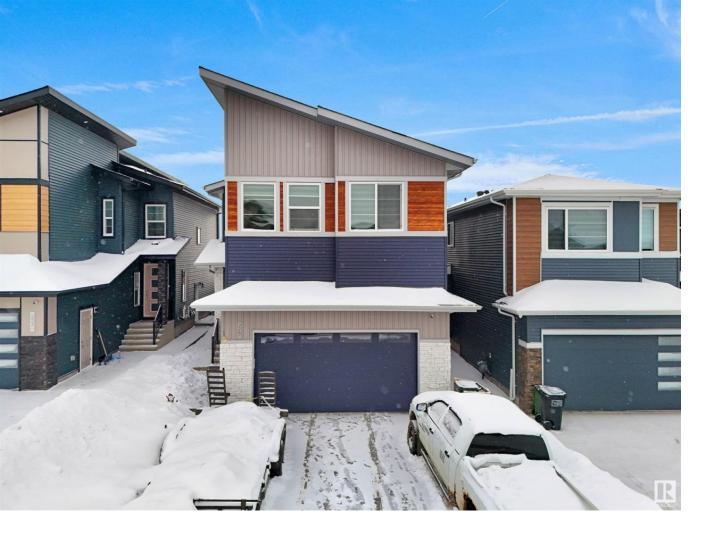

## Edmonton Alberta

\$849,900

East facing 2600 sqft house backing to green space in The Hills at Charlesworth READY FOR POSSESSION NOW!! Modern Elevation at the front and fully upgraded interior with the tiles, maple railing with glass insert, quartz countertop, 9 Ft ceilings on all levels. This house is an open to above concept in family room at the back, living room at the entry, full bath on main floor, a spice kitchen and den on main floor. Second floor has bonus room, 3 bedrooms including 2 master bedrooms. Upgraded full length kitchen with built in wine rack, 60-inch electric fireplace, indent ceilings with rope light insert are some other eye-catching features of this house. (id:6769)