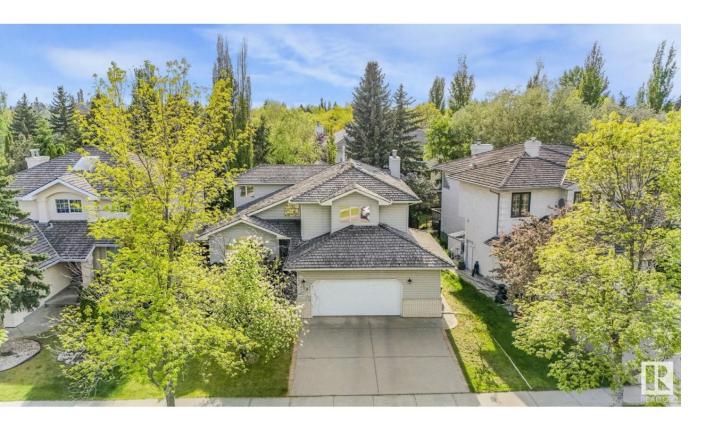

## Edmonton Alberta

\$899,000

LOCATION, LOCATION, LOCATION! Such a fabulous home in community of Bulyea, stunning custom design 2-storey of 2690 sqft(total useable area 4000 sqft), 4+1+1BDRM/3.5 bath. Getting into the spacious foyer, so impressive, huge vaulted ceilings the whole living space up to stairs, open style in such a huge living/dining, kitchen/breakfast nook/family room w gas fireplace, all gleaming oak hardwood flooring, large windows kept well; beautiful staircase leads you upstairs, so huge master w/ 5 pc ensuite, overlooking the front park.