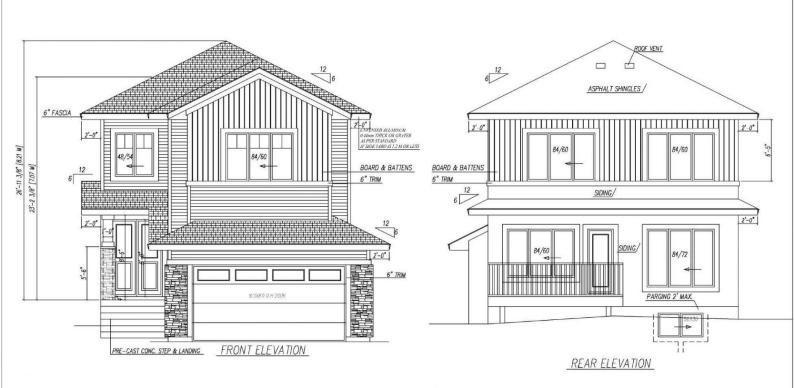

## \$609,900

REGULAR LOT! Perfect Home in the desirable community of Woodbend, Leduc backing on to WALKING TRAIL.Welcome to this beautiful home featuring 2056 sq ft of living space with 4 Bedrooms and 3 Bathrooms.Home features an open-to-above foyer, a spacious great room with large windows and an electric fireplace for cozy evenings, and a gourmet kitchen with guartz countertops. The main floor also includes a bedroom, a large dining nook, a walk-in pantry, a 3-piece bathroom, and a mudroom.Upstairs, you'll find a bonus room, a master bedroom with a 5-piece ensuite, 2 additional bedrooms, a common washroom, and a laundry room. Luxurious finishings throughout the house with feature wall.All 3 floors have 9' ceiling height. The home also includes a legal side entry, providing great potential for future suite development. Outside, the large deck is perfect for entertaining, complete with a double car garage, this home offers modern comfort and style in a family-friendly neighborhood surrounded by walking trails and parks.