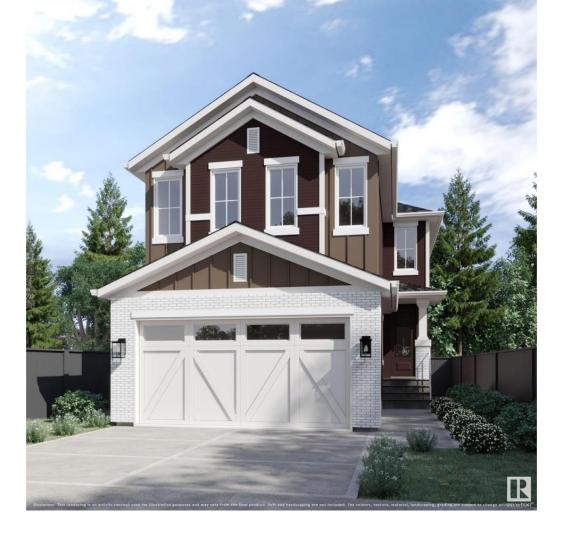

## Edmonton Alberta \$939,800

Welcome to the FLORENCE II Detached Single family house 2382 sq ft features 3 MASTER BEDROOMS & TOTAL 5 BEDROOMS 4 FULL BATHROOMS.FULLY LOADED WITH PLATINUM FINISHES SITTING ON A RAVINE BACKING REGULAR LOT for extra privacy built by the custom builder Happy Planet Homes located in the vibrant community of Krupa Chappelle . Upon entrance you will find a MAIN FLOOR BEDROOM,FULL BATH ON THE MAIN FLOOR Huge OPEN TO BELOW living room, CUSTOM FIREPLACE FEATURE WALL and a DINING NOOK. Custom-designed Kitchen for Built -in Microwave and Oven and a SPICE KITCHEN. Upstairs you'll find a HUGE BONUS ROOM across living room opens up the entire area. The MASTER BEDROOS showcases a lavish ensuite comprising a stand-up shower with niche, soaker tub and a huge walk-in closet. 2nd master bedroom with 3-piece ensuite and third master bedroom with an attached bath can be used as a common bath along 4th bedroom and laundry room finishes the Upper Floor. \*\*PLEASE NOTE\*\* Pictures from different layout, similar spec. (id:6769)