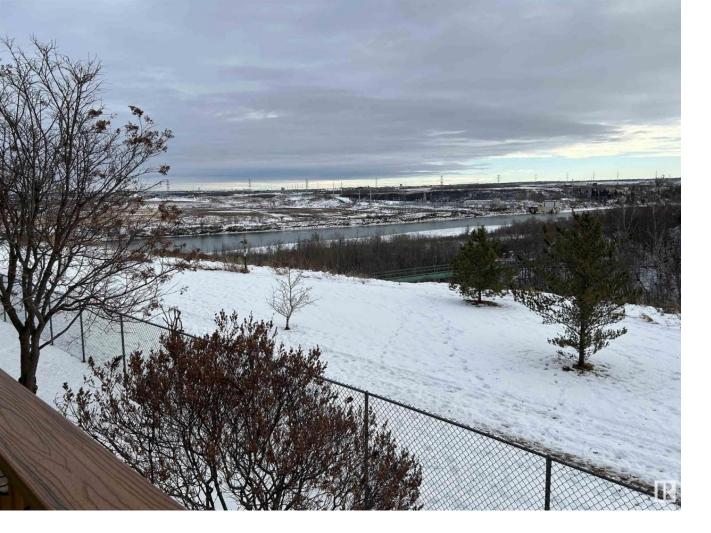

## Edmonton Alberta

\$339,900

BACKS ONTO RIVER VALLEY, BREATHTAKING VIEWS, WALK OUT BASEMENT, END UNIT! Stunning views of the river valley will take your breath away. This property has absolutely the best location in the condo project. South and east river valley views, plenty of sunshine. End unit, quiet and secluded. Extra large, wrap around deck. Walk out basement, fully finished. Big, sunny kitchen/nook faces the river valley. Central air conditioning, high efficient furnace, second floor laundry, 2 gas fireplaces. Upgrades include all newer paint, some new carpeting. 4 bathrooms, 3 bedrooms including large master suite with full ensuite/big walk-in closet. Double garage, heated, with floor drain. Closed loop crescent location no through traffic. (id:6769)