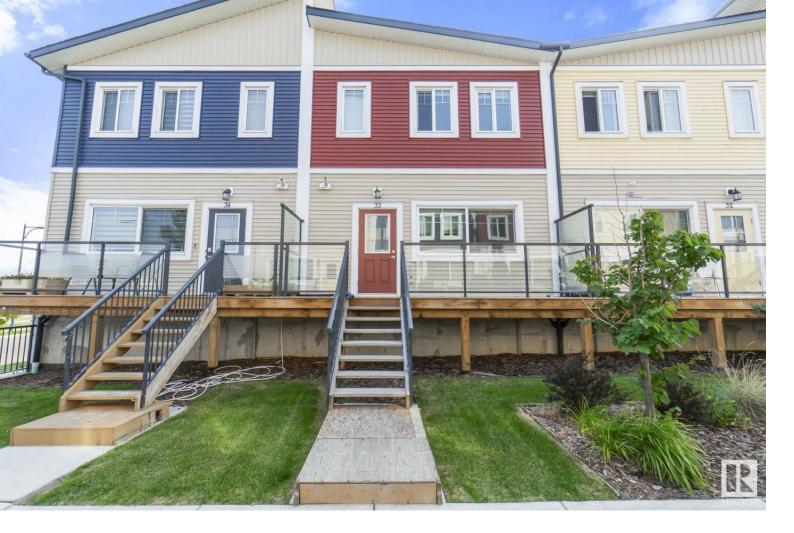

## 2803 14 Avenue 33 Edmonton AB

\$363,990

Welcome to this exquisite townhouse with total 1612 Sq.Ft. Living Space, perfectly situated next to the corner unit in the highly sought-after Laurel community. This home boasts a variety of upgrades, including a DOUBLE ATTACHED GARAGE, a lower-level den, a balcony, stainless steel appliances, and large windows that flood the space with natural light. On the main floor, enjoy a cozy living area with a fireplace for those cold winter nights, a powder room, a dining space, and a kitchen featuring an island and pantry. Upstairs, the convenient laundry area complements the primary bedroom, which includes an ensuite bathroom, along with two additional bedrooms sharing a second full bathroom. With its prime location just steps from parks, bus stops, schools, and shopping centers, and its low condo fees, this townhouse is an exceptional place to call home.