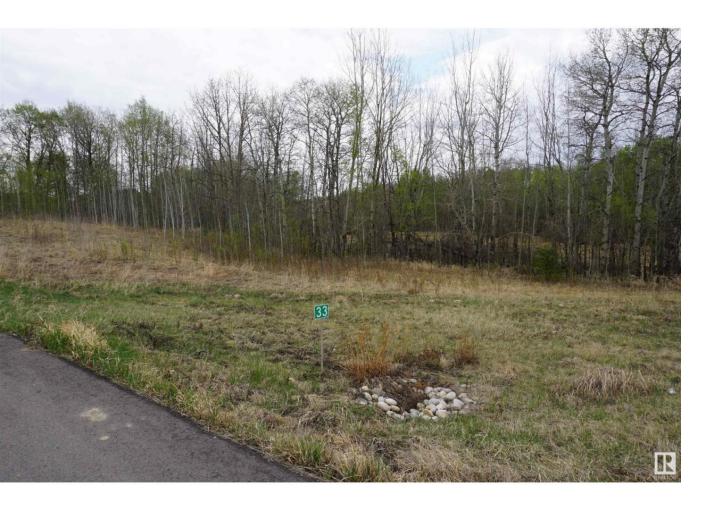

## Rural Parkland County Alberta

\$249,000

Lot #33 Fantastic location to build your dream home! Welcome to Leeward Estates a naturally inspired country residential development, located on Highway 16 and Range Road 13, just minutes west of Stony Plain and Spruce Grove. This subdivision is designed around standing groves of trees and rolling hills to keep in harmony with the natural setting. This great community has paved roads, underground utilities to the property line (electricity and natural gas) and is approved for drilled wells. The rolling hills allow for walk-out basement developments and amazing views. Price plus GST. (id:6769)