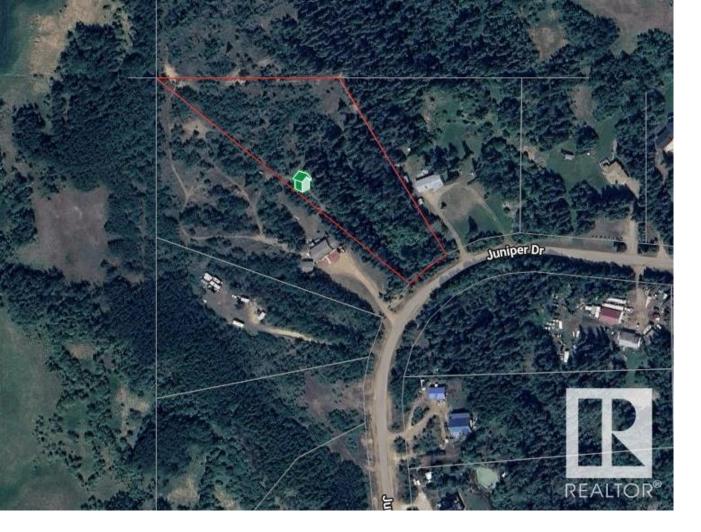

## Rural Sturgeon County Alberta \$129,900

PAVED Road Access!! Take a scenic drive into the countryside and discover this hidden gem--an incredible 3.56-acre parcel filled with birch and pine. No need to sell everything to make it yours--this beauty is affordably priced and full of potential! The land sits on higher ground, perfect for building your dream walk-out home in a peaceful, picturesque setting. A heavenly opportunity to put down roots and live your country dream. Don't miss it! (id:6769)