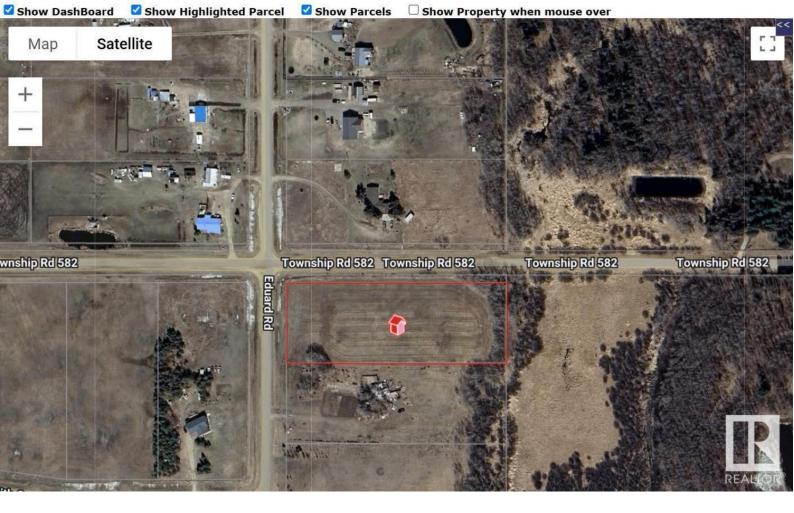

## Rural Sturgeon County Alberta

Beautiful 3.02-Acre Corner Lot in Braun Village - Sturgeon County, Alberta Welcome to your opportunity to own a lovely 3.02-acre corner parcel in the peaceful community of Braun Village, located in scenic Sturgeon County. This raw, unspoiled land offers the perfect canvas for your dream homestead, hobby farm, workshop--or whatever your country-living vision may be. Surrounded by lush greenery and expansive skies, this property is ideal for families seeking space, freedom, and fresh air. Services are available at the road, making development simple and convenient. Whether you're looking to build a cozy country home or need room for animals, projects, or play, this lot checks all the boxes. Situated less than 1 km from the Opal Conservation Area, nature lovers will appreciate the quick access to trails, wildlife, and all the tranquility rural life has to offer. (id:6769) Listing Presented By: