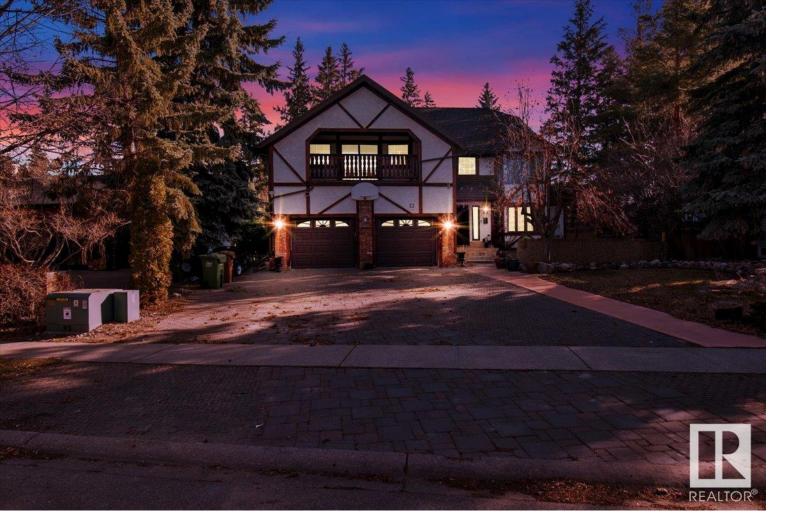

## St Albert Alberta \$1,100,000

This custom Tudor-style home on prestigious Glen Meadow Cr. offers nearly 3,500 sq.ft. of beautifully finished living space and a premium ravine-backing lot. With 7 bedrooms and 5 full bathrooms, it's perfect for large or multi-generational families. The main floor features a gourmet island kitchen with granite counters, a bright family room with gas fireplace, formal living and dining rooms with hardwood flooring, a spacious office, and a guest bedroom with ensuite. Upstairs you'll find two large bedrooms with a Jack & Jill bath and sauna, a bonus room with balcony, laundry, and a stunning master suite with private library, gas fireplace, 6pc ensuite with steam shower, walk-in closet, and window seat. The finished basement includes a rumpus room, second family room, bedroom, and 3pc bath. A heated garage fits up to 3 vehicles. Enjoy 3 lovely patios and mature landscaping in this rare ravine-side gem. (id:6769)