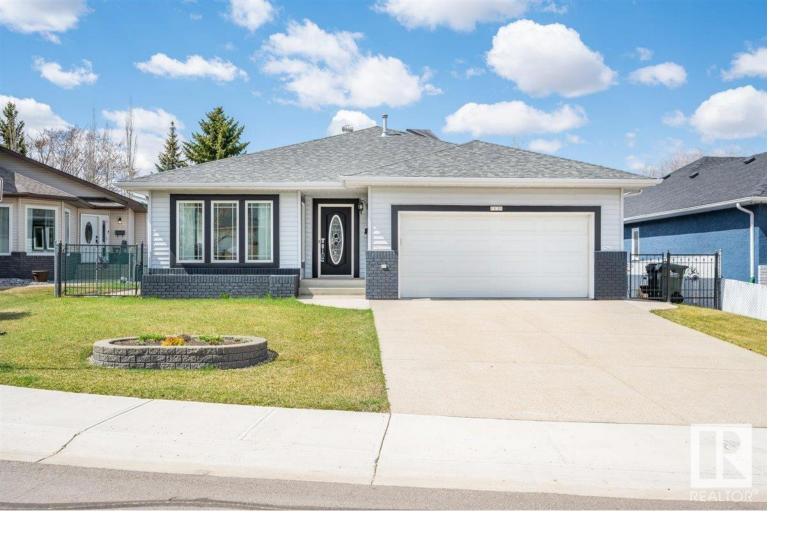

## 33 HIGHVALE Crescent Sherwood Park AB

\$675,000

Renovated 2 + 2 bedroom WALKOUT bungalow with a west-facing backyard in desirable Heritage Hills cul-desac. The entry and living room welcome you with natural light & hardwood flooring. Your gourmet kitchen contains maple cabinetry, granite counters, huge island with space for stools, beverage fridge, gas cooktop, recessed wall oven & microwave, new dishwasher 2022. Immense walk-in pantry, tile flooring, open concept dining area overlooking the backyard with an upper covered deck, perfect in any weather! There are two bedrooms on this level, King-sized primary with luxe ensuite boasting soaker tub & tiled shower. Walkout level offers two large bedrooms, full bath, spacious family room, a media room, cold room, laundry room with sink. Updates: windows 2017, shingles & garage door 2016, furnace & A/C replaced 2020. Double attached garage with new heater 2012, floor drain, hot & cold taps. Yard features a walkout patio, lilac, apple & pear trees, peonies, raised planter beds, powered shed.