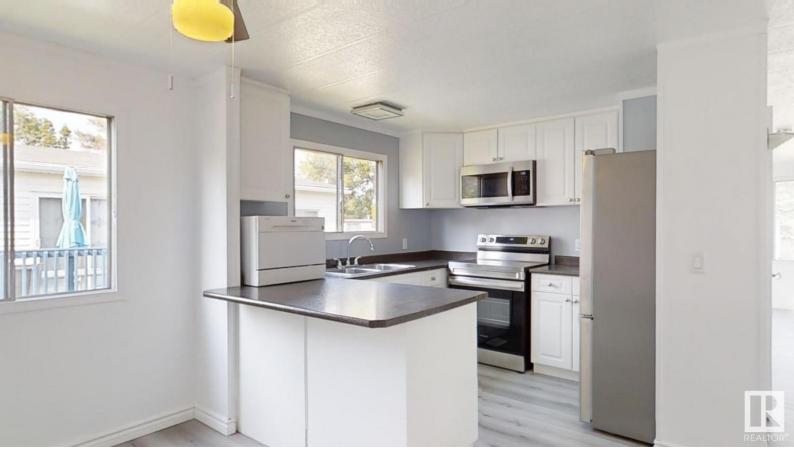

## 33 Maple Ridge Drive Edmonton AB

940 square feet fully renovated mobile home in Maple Ridge Mobile Park. Great location, less than 5 minutes from a huge shopping hub that includes Superstore, Walmart, Home depot, all major stores as well as Whitemud drive and Anthony Henday Highway. Walking distance to a bus stop, parks and several schools within 10 minutes drive. Enjoy sunlight all day in this north facing home, with a south facing backyard. New landscaping, new fence and new deck outside. New flooring, new kitchen, new bathroom, new lighting, new smoke detectors, new paint inside as well as outside. Land lease rate is \$734 per month. 2024 property taxes were \$299.33 for the year. Great rental opportunities for investors or a great place to call home. Almost like new.