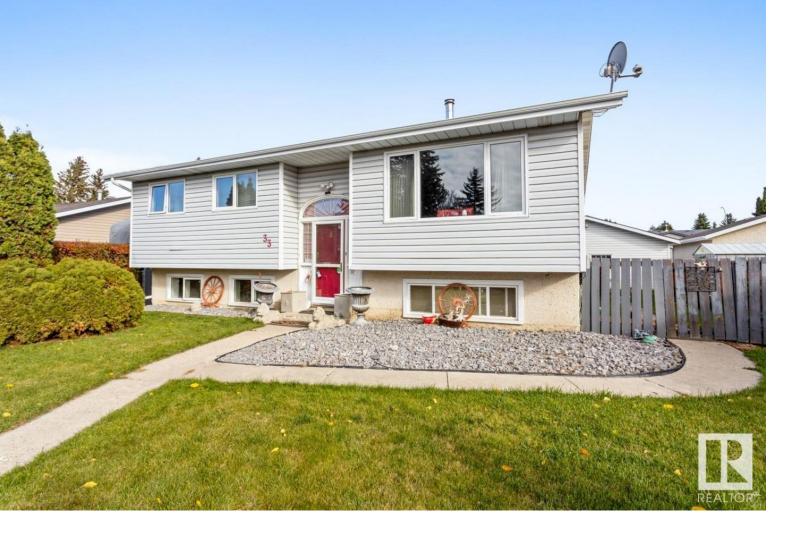

## 33 OATWAY Street Spruce Grove AB

\$389,900

Incredible opportunity for the growing family! Located on a quiet street in the mature neighborhood of Broxton Park. So much room for your family! 5 bedrooms (3 up & 2 down). This wonderful home features hardwood flooring throughout the main floor with a large west facing window & an incredible fireplace in the living room upstairs. A large dining area leading to a deck overlooking the backyard & a renovated kitchen with plenty of cupboard space & a large island. Down the hall you will find a four piece bathroom with jetted tub & two good sized bedrooms (one with murphy bed). The primary features a half bath & large window for the morning eastern sun. In the basement you will find an office, large family room as well as two good sized bedrooms, a laundry room, cold room & three peice bathroom. Plenty of storage! The yard is large and perfect for pets and young kids to grow and play. There is a gate leading to a back alley for RV parking & an oversized double detached (25 x 23) garage with 220 volt wiring.