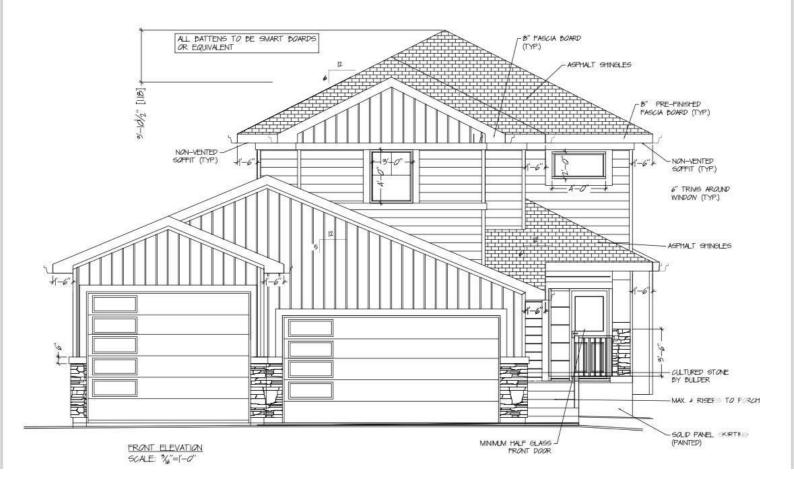

## 33 SUN MEADOWS Close Stony Plain AB

\$650,000

Welcome to this brand-new home in the serene community of Sun Meadows, Stony Plain. Offering over 2100sqft of living space, this beautifully designed property is perfect for families seeking modern comfort with upscale finishes. As you arrive, you'll be greeted by a spacious triple car garage with RV parking. Step inside to find an open and inviting layout, featuring a den on the main floor--ideal for a home office or additional living space including an open-to-below living room, filled with natural light and perfect for entertaining. It flows seamlessly into the gourmet kitchen, complete with high-end appliances, custom cabinetry, and a large island perfect for family gatherings. Upstairs, you'll find three generously-sized bedrooms, including a spacious primary suite with a 5-piece ensuite. A cozy bonus room upstairs offers offers additional space for relaxation for the family. This home is just minutes away from parks, schools, and amenities, offering both convenience and tranquility