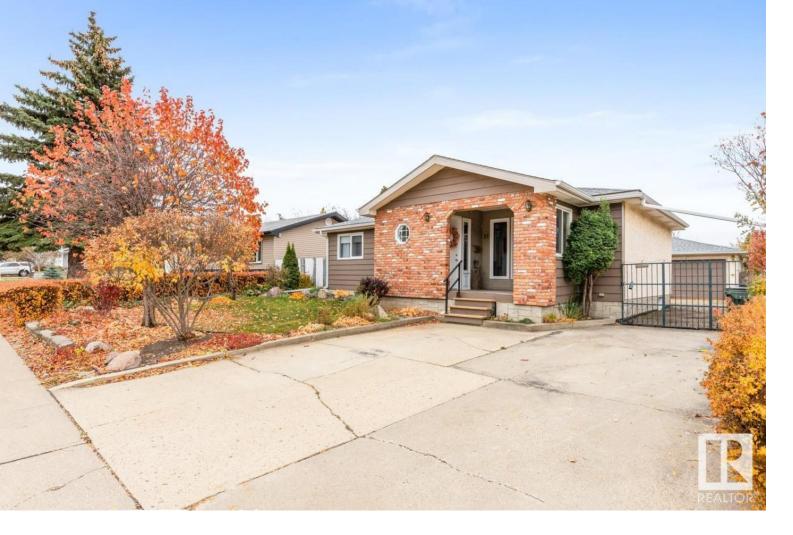

## 33 WREN Crescent Sherwood Park AB

\$434,702

A MUST SEE!...OVER 1400Sq Ft BUNGALOW!...UPDATED AND PRIDE OF OWNERSHIP!...FINISHED BASEMENT WITH SECOND KITCHEN!...OVERSIZED DOUBLE GARAGE...NEW SHINGLES,

EAVESTROPHES/FASCIA/SOFFITS...Situated on a quiet street in the heart of Sherwood Park, close to all amenities and schools, this home has loads to offer! Charming front porch addition allows for a spacious entry! Living/dining room leads to an updated kitchen with white cabinets and newer backsplash and countertops. Unique to the main floor, is the additional cozy family room w/wood burning stove - just in time for those cold winter days approaching! Step down to the lower level, where you will be impressed with a SECOND KITCHEN, family room, fourth bdrm, 3 pce bath, flex room and laundry room! Other features include: some NEWER WINDOWS, UPGRADED ELECTRICAL PANEL, NEWER FURNACE/HUMIDIFIER, and BUILT IN CENTRAL VAC. Enjoy the private, landscaped backyard, with deck and lower patio. Don't forget the OVERSIZED/INSULATED DOUBLE GARAGE TOO!~!WELCOME HOME!~