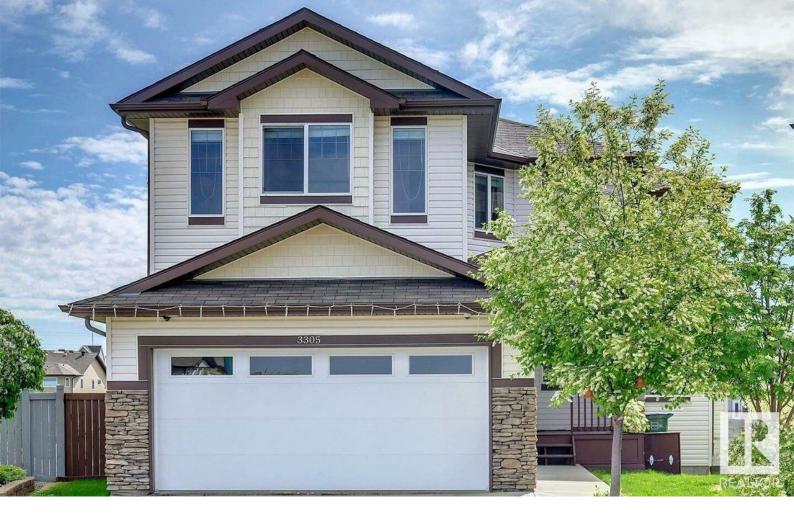

## Edmonton Alberta

\$669,999

On a quiet cul-de-sac, next to the pathway system, backing onto a HUGE PARK, this over total 3348 sq ft. two-story home with WALKOUT lower level is exceptionally situated and provides a good level of privacy with no one behind or to the South allowing for unobstructed views of the park. The large sunlit entryway with richly stained hardwood flooring leads to the open concept chefs kitchen with custom cabinetry, stainless appliances, and granite counters with breakfast bar. A private dining room and powder room completes the main floor. Upstairs, the large master bedroom with vaulted ceilings, large spa ensuite, walk-through closet, and huge windows featuring the stunning park view is separated from the additional three good sized bedrooms and a full bathroom. The laundry room and linen closet completes the upstairs. The Lower Walkout offers an additional bedroom, bathroom, large recreation room, and large windows leading to the large green space and private putting green. (id:6769)