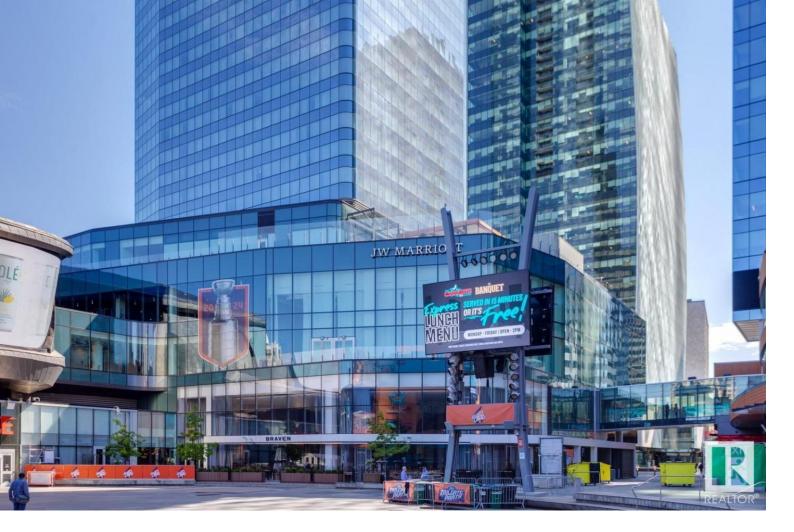

## Edmonton Alberta

\$399,800

This PREMIUM EXECUTIVE CONDO with AMAZING VIEWS of downtown is absolutely gorgeous! The Legends Private Residences is located above the prestigious J.W. Marriot Hotel in the heart of Ice District. This CORNER UNIT, 1 bed + Den condo features floor to ceiling windows, quartz counters, TITLED PARKING & luxury engineered flooring. The chefs kitchen has a massive island, breakfast bar, quality built in appliances, gorgeous cabinetry and flows through to the living room offering spectacular views and access to the balcony. The unit is completed with a modern bathroom, laundry & office/den area. This well managed building offers resort like amenities which includes access to the Exclusive Body by Bennet Gym, swimming pool, spa, steam room, hot tub, outdoor patio with BBQ area plus PET WALK AREA, Billiards Lounge & more. Condo fees include heat and water and 24/7 concierge service. A convenient pedway system connects to LRT, ROGERS PLACE, restaurants & food market making the location unbeatable. STUNNING!! (id:6769)