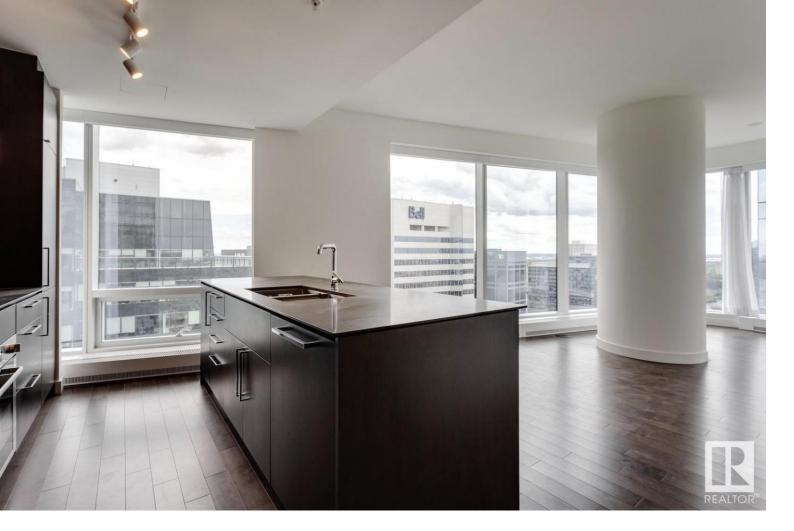

## Edmonton Alberta

\$395,000

This PREMIUM EXECUTIVE CONDO with AMAZING VIEWS of downtown is absolutely gorgeous! The Legends Private Residences is located above the prestigious J.W. Marriot Hotel in the heart of Ice District. This CORNER UNIT, 1 bed + Den condo features floor to ceiling windows, quartz counters, TITLED PARKING & engineered flooring. The chef's kitchen has a massive island, breakfast bar, quality built in appliances, gorgeous cabinetry and flows through to the living room offering spectacular views and access to the balcony. The unit is completed with a modern bathroom, laundry & office/den area. This well managed building offers resort like amenities which includes access to the Exclusive Body by Bennet Gym, swimming pool, spa, steam room, hot tub, outdoor patio with BBQ area plus PET WALK AREA, Billiards Lounge & more. Condo fees include heat and water and 24/7 concierge service. A convenient pedway system connects to LRT, ROGERS PLACE, restaurants & food market making the location unbeatable. (id:6769)