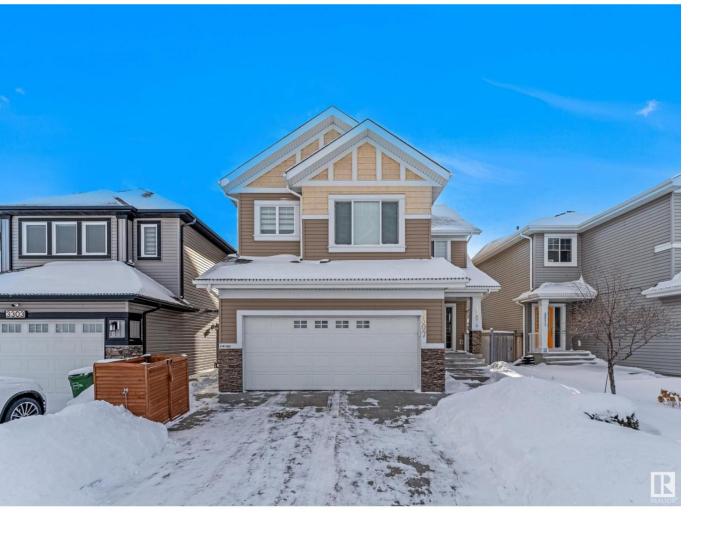

## Edmonton Alberta

\$729,900

Discover the ideal family home in Laurel, perfectly situated facing a PARK and just steps away from the pond. This stunning 2467 sf. residence comes complete with a fully finished BASEMENT featuring a SECOND KITCHEN and separate entrance. Main Floor FULL BED & BATH & SPICE KITCHEN. Loaded with desirable features, including an oversized attached heated double garage, this home offers an open concept layout with hardwood and tile flooring on the main level, 9' ceilings, and a flex room that can be used as a formal dining area, office, or sitting room. The spacious living room boasts a gas fireplace and plenty of natural light from the extra windows. Upstairs, a cozy bonus room with a vaulted ceiling awaits, perfectly positioned within the home. 2 additional bedrooms and a 4pc JacK-n-Jill bath complete the bright and airy upper level. The finished basement includes separate laundry, two full washrooms, two bedrooms, a spacious living area with a second kitchen. Remote-controlled blinds with custom sceneries. (id:6769)