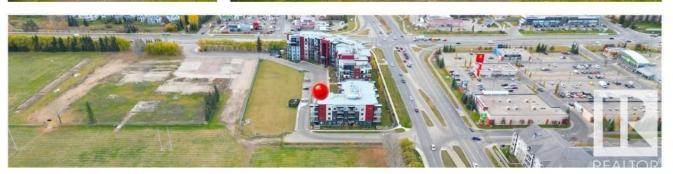

## 11074 ELLERSLIE Road 331 Edmonton AB

\$369,900

Discover the exceptional lifestyle offered by this stunning condo in E'Scapes 2 in South Edmonton! This Spacious END UNIT is on the 3rd floor & c/w a LARGE wrapped around BALCONY w/stunning view of the Rugby field. This well-designed unit also offers 2 spacious bedrooms on either side of the living room - a King-sized master bedroom w/walk-in closet with custom closet organizers & 3-piece ensuite bath with tiled shower. The guest room also c/w custom closet organizers, and a full 4-piece bathroom. The modern kitchen c/w TALL white cabinets, under-cabinet lighting, quartz countertops, stainless steel appliances & large Island. Two underground, heated titled parking stalls, one c/w storage cage & In-suite laundry. E'Scapes 2 has a well set up fitness room, social room and guest suite. Walking distance to groceries, coffee, dining. Quick access to the Henday and Hwy 2. STOP WAITING, START LIVING!