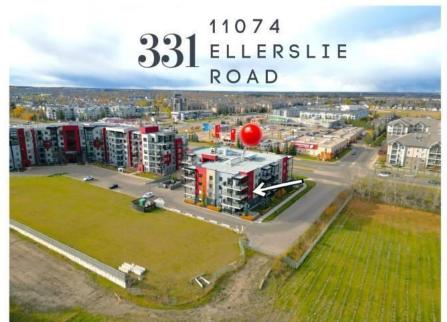

## 11074 ELLERSLIE Road 331 Edmonton AB

\$369,900

Discover the exceptional lifestyle offered by this stunning condo in E'Scapes 2 in South Edmonton! This Spacious END UNIT is on the 3rd floor & c/w a LARGE wrapped around BALCONY w/stunning view of the Rugby field. This well-designed unit also offers 2 spacious bedrooms on either side of the living room - a King-sized master bedroom w/walk-in closet with custom closet organizers & 3-piece ensuite bath with tiled shower. The guest room also c/w custom closet organizers, and a full 4-piece bathroom. The modern kitchen c/w TALL white cabinets, under-cabinet lighting, quartz countertops, stainless steel appliances & large Island. Two underground, heated titled parking stalls, one c/w storage cage & In-suite laundry. E'Scapes 2 has a well set up fitness room, social room and guest suite. Walking distance to groceries, coffee, dining. Quick access to the Henday and Hwy 2. STOP WAITING, START LIVING!