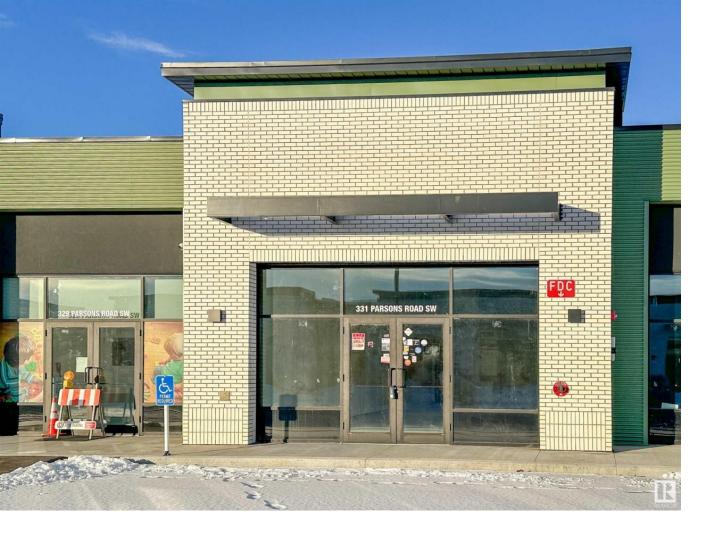

## Edmonton Alberta

\$624,000

This 1,248 SF unit is a versatile space suitable for retail, professional, health, or office use, with permitted uses that cater to a variety of business needs. Located in a brand-new commercial complex with high visibility on Parsons Road, the unit is available for sale or lease, offering flexibility for entrepreneurs and businesses. Enjoy prime access to Ellerslie Road, South Edmonton Common, and Anthony Henday Drive, along with ample parking and excellent signage opportunities. This is an exceptional opportunity to establish your business in a bustling, high-traffic location. (id:6769)