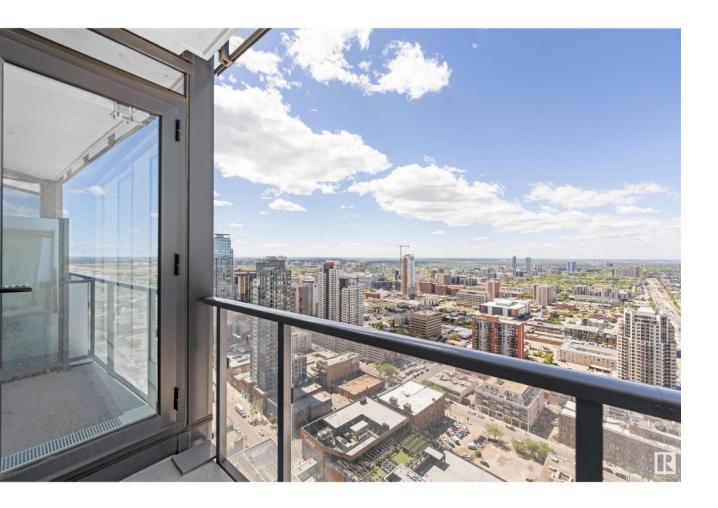

## Edmonton Alberta

\$425.000

It's not just about the space; it's about the lifestyle! Experience an unparalleled blend of style, comfort and convenience with breathtaking views from this 1-bedroom, 1-bath suite, which includes one title parking spot. The Legends Private Residences, located above the JW Marriott hotel, offer a world-class array of amenities. Enjoy a pool, hot tub, steam room, conference room, fitness facilities, billiards lounge, rooftop patio with BBQ area, pet walk area, and 24/7 concierge service. Monthly fees cover all amenities, plus heat and water. The convenient Pedway System provides direct access to Rogers Place, LRT, restaurants, and shopping. Redefining elegance, The Legends promise an elevated level of pampering and personalized attention, ensuring that every aspect of your life here is marked by comfort and opulence. Indulge in the luxury of life in the loe District! (id:6769)