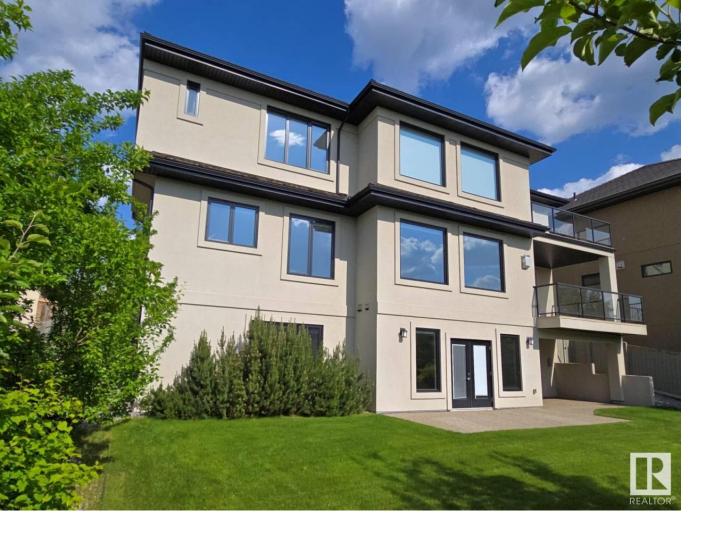

## Edmonton Alberta \$1,588,000

Located in prestigious Upper Windermere, this 3,400 sq ft walkout home by Iconic Estate Homes offers exclusive access to private community amenities, including a pool and sports court. Backing onto a scenic walking trail, the open-concept main floor features a soaring two-storey living room, formal dining area, den, and a chef's kitchen with pro-grade appliances, granite counters, a large pantry, and a window-facing sink. Upstairs are four bedrooms: a spacious primary with a 5-piece ensuite, a second bedroom with its own 3-piece ensuite, and two others sharing a Jack-and-Jill bath. The fully finished walkout basement includes in-floor heating, a fifth bedroom, full bath, home theatre, and access to a beautifully landscaped, west-facing yard. Close to schools, shopping and golfing – perfect for a growing family. (id:6769)