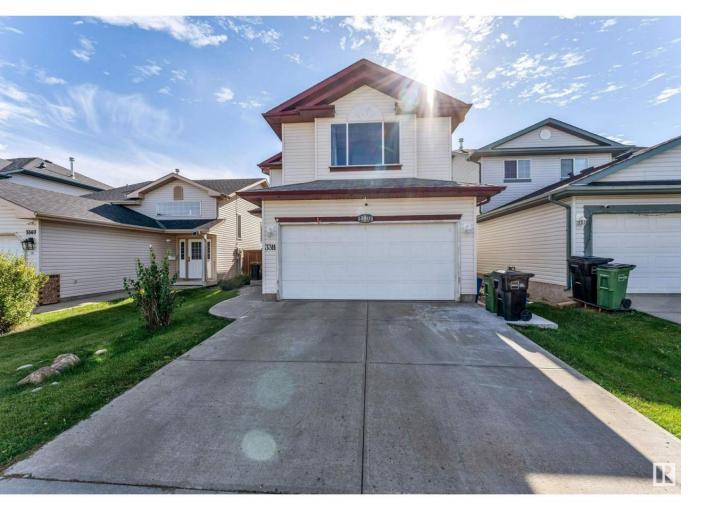

## Edmonton Alberta

\$524,999

WELCOME TO THIS BEAUTIFULLY MAINTAINED 2001 BUILT HOME (NORTH FACING) IN SILVERBERRY COMMUNITY. THIS SPACIOUS PROPERTY BOASTS 3 LARGE BEDROOMS UPSTAIRS WITH A HUGE BONUS ROOM. THE MAIN FLOOR FEATURES A BRIGHT LIVING ROOM, COMPLEMENTED BY A TWO PIECE BATH, A FORMAL DINING AREA AND A HUGE KITCHEN. THE FULLY FINISHED BASEMENT OFFERS A REC ROOM, FULL BATHROOM AND A ADDITIONAL BEDROOM, PERFECT FOR A GUEST OR A GROWING FAMILY. ADDING ON THERE IS A CUSTOM SCREENED SUNROOM ON A LOW MAINTENANCE DECK WITH A HUGE BACK YARD FULLY FENCED. IDEALLY LOCATED CLOSE TO ALL SHOPPING AND EASY ACCESS TO WHITEMUD OFF 34 ST. (id:6769)