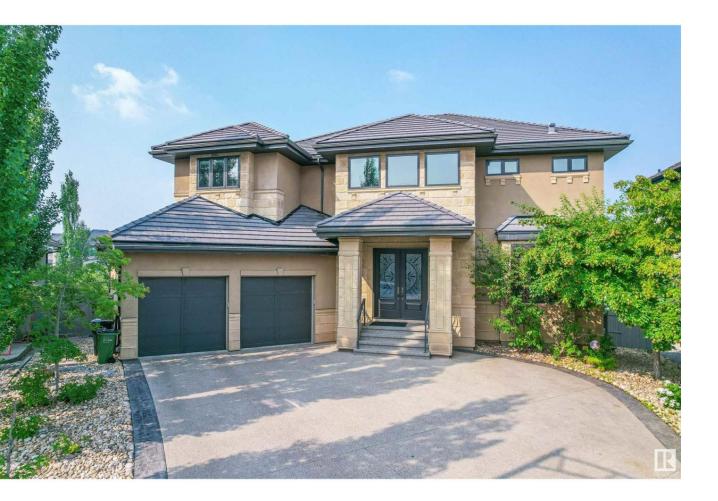

## Edmonton Alberta

Welcome to 3312 Watson Bay, a luxury home in Upper Windermere, Edmonton, by Carriage Signature Homes. With over 3,600 sq ft above grade, this home offers modern elegance and sophisticated design. The main floor features an open layout with hardwood floors, soaring ceilings, a gourmet kitchen, a cozy living room with a fireplace, a formal dining area, and a private office. Upstairs, the primary suite has a private balcony, spa-like ensuite, and walk-in closet. Two additional bedrooms with ensuites and a large family room complete the second floor. The finished walkout basement includes two bedrooms, 1.5 bathrooms, a recreation room, and an office, with direct access to the landscaped backyard. A four-car tandem garage adds convenience. Located on a quiet cul-de-sac, this home offers privacy, exclusive community amenities, and proximity to top schools, shopping, and dining. (id:6769)