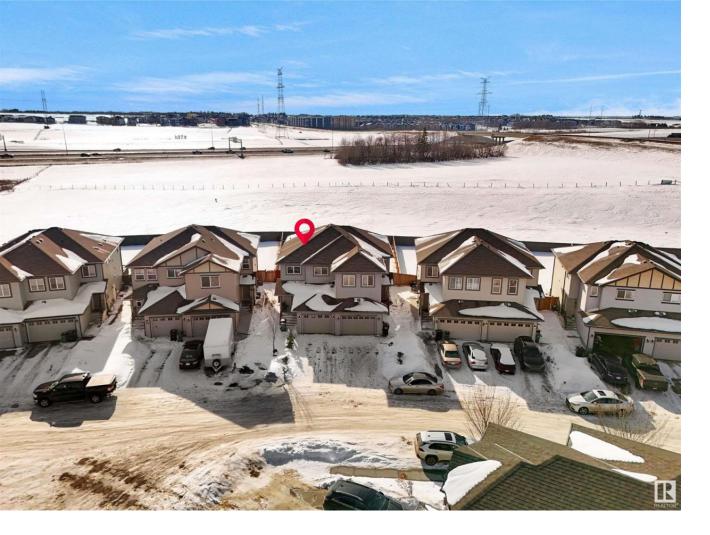

## Edmonton Alberta

\$449,900

Charming & Spacious Half Duplex in Laurel - Backing Onto Green Space! Welcome to this warm and inviting 2storey half duplex in the highly sought-after community of Laurel! Offering over 2,200 sq. ft. of LIVING space, this meticulously maintained, smoke-free & pet-free home features a FULLY FINISHED Basement and a HUGE backyard backing onto green space, perfect for privacy and outdoor enjoyment. \*Newly UPGRADED with \*FRESH PAINT, NEW VINAYL plank flooring, LIGHTING fixtures, and freshly shampooed carpets\*, this home is move-in ready! The open-concept main floor boasts a spacious great room, convenient \*2-pc powder room, and modern kitchen with large island and SS appliances. Upstairs, you'll find 3 generously sized bedrooms, large master suite with ensuite and WIC. The FULLY FINISHED BASEMENT offers additional living space with rec room and 4PC batH. This home has a fully fenced and landscaped yard, direct access to parks, schools, shopping, and more. A must-see in an unbeatable location! (id:6769)