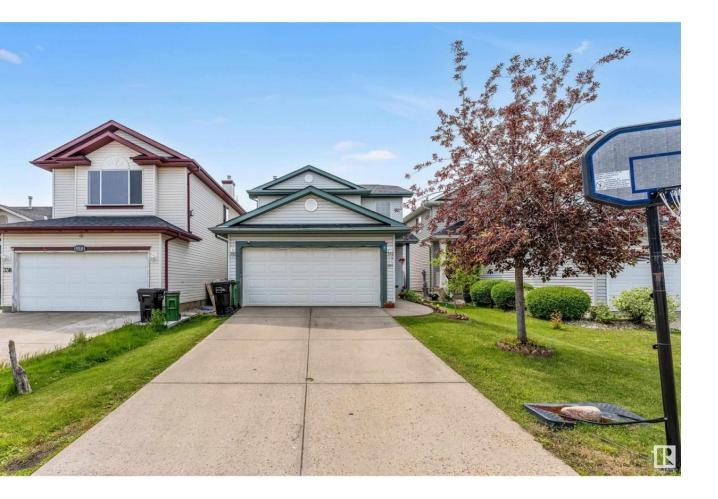

## Edmonton Alberta

\*\*POTENTIAL SIDE ENTRY\*\*SILVERBERRY COMMUNITY\*\*FINISHED BASEMENT\*\*Step inside to a bright and open main floor where natural light fills the living, dining, and kitchen areas. The seamless layout is perfect for both daily living and entertaining. A spacious foyer, convenient 2-piece bathroom, and pantry offer added functionality, while the attached garage provides direct access for everyday ease. Upstairs, you'll find a peaceful primary bedroom complete with a walk-in closet and private 4-piece ensuite. Two additional bedrooms and a second full bathroom offer flexibility ideal for kids, guests, or a home office. The hallway's open-to-below feature adds a sense of space and architectural interest. The fully developed basement offers even more living space, including a large recreational area. Whether used as a media room, fitness area, or family lounge, this versatile space is complemented by a full bathroom, utility room, and extra storage. Located close to schools, parks, shopping, and transit. (id:6769)