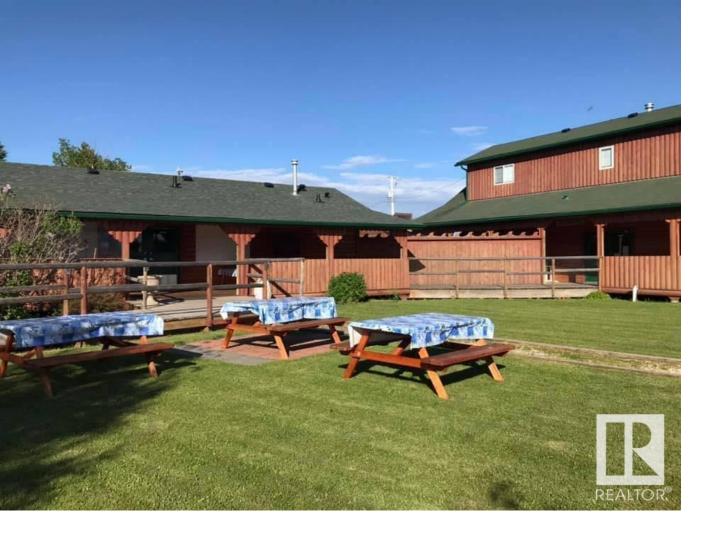

## Rural Lac Ste Anne County Alberta \$1,250,000

REMARKABLE OPPORTUNITY. Stunning recreation get-a-way on 2.23 acres being sold for Land, Buildings, Improvements. 6 SERVICED CABINS custom built 1X6 rough pine. Cabins 1 to 4 are 416 sq ft, 3 pc baths, electric stove, fridge, nook, Hide-a-bed, 6 X 16 covered deck, gas, satellite. Cabin 5, 880 sq ft, 2 dbl beds, laundry, 4 pc bath, living/dining, nook, fridge, stove, 6 X 20 covered deck. RESTAURANT: 640 sq, pine log finish, PVC commercial floor planking. Seats 20 (w) 24 more seats on 610 sq ft covered veranda (w) infrared heating, 3600 CFM fan, 100 amp service, plumbed for staff bath rm. 1536 sq ft TWO STORY SHOWER BLDG: 1st floor has male & female areas. Each has 4 coin operated stalls (w) 2 baths, 2 sinks. Female area change table. Mechanical Room has 200 amp service, high eff furnace, water softener, 85 gallons hot water tank warms in 3 minutes. 2nd floor has TWO 384 sf ft Contained suites. CAMPGROUND: 16 RV STALLS (w) water, septic, fire pits, 30 amp power, 1 serviced tent stall. (id:6769) Listing Presented By: