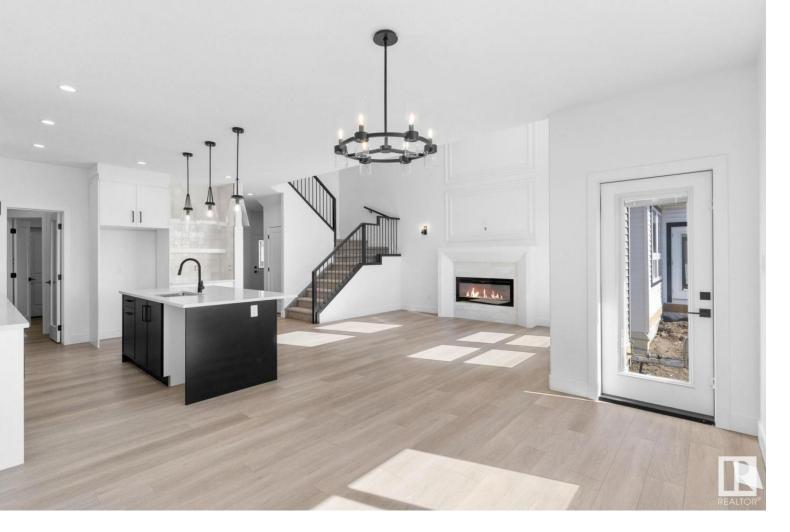

## 3323 Chickadee Drive Edmonton AB \$689,900

Welcome to Starling! This stunning residence features a WALKOUT BASEMENT that overlooks a tranquil dry pond. The open-to-above great room, combined with a spacious mudroom and a main floor den, provides an inviting atmosphere. The chef's kitchen is a dream, featuring quartz countertops and ceiling-height cabinets, while the convenient walkthrough pantry enhances functionality. Upstairs, the primary suite impresses with a luxurious walk-in closet that seamlessly connects to the laundry room for added convenience. The spacious bonus room, adorned with an elegant tray ceiling, further elevates the home's charm. Additional highlights include a tankless hot water sys, BBQ gas line, triple-pane windows, garage drain, and 9-foot ceilings in both the basement and main floor. Located just minutes from major shopping centers and mere seconds away from a future school, with easy access to the Henday and Yellowhead, this home perfectly blends luxury and convenience. Available for possession in November. 10/10!