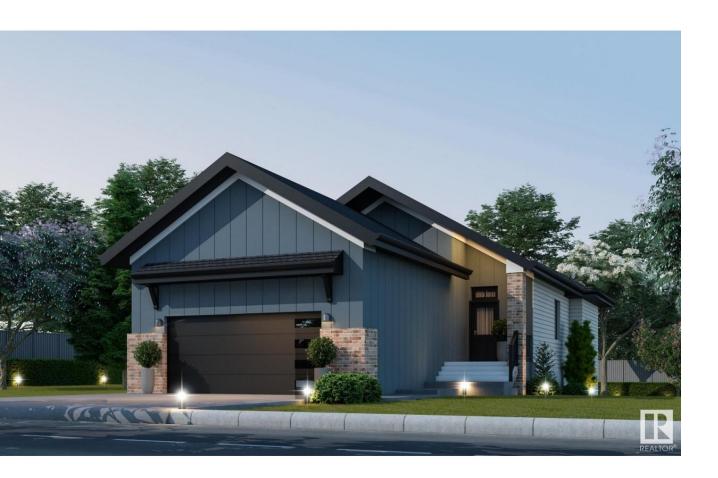

## Edmonton Alberta

\$740,000

1376 sq ft Walkout Bungalow, Possession Nov. 2025. Upon entering this charming WALKOUT bungalow, you step into a welcoming foyer that leads directly into the heart of the home. Include a total of 2 beds on main +2 in basement. The open-concept layout combines the living room, dining area, and kitchen, creating a spacious and inviting communal area and 2 bedrooms. Large windows grace the walls, allowing natural light to flood the space and offering picturesque view of the pond. The primary bedroom suite exudes tranquility, with its spacious layout, walk-in closet, and an ensuite bathroom complete with a luxurious soaking tub, separate shower, and dual vanity. This thoughtfully designed bungalow floor plan combines functionality with comfort, offering a cozy and inviting retreat for its occupants. The basement includes 2 beds, full bathroom, bar and living area. Photos are from previous home and used for showcasing the finishing. SPEC home is available in the area for viewing, similar model. (id:6769)