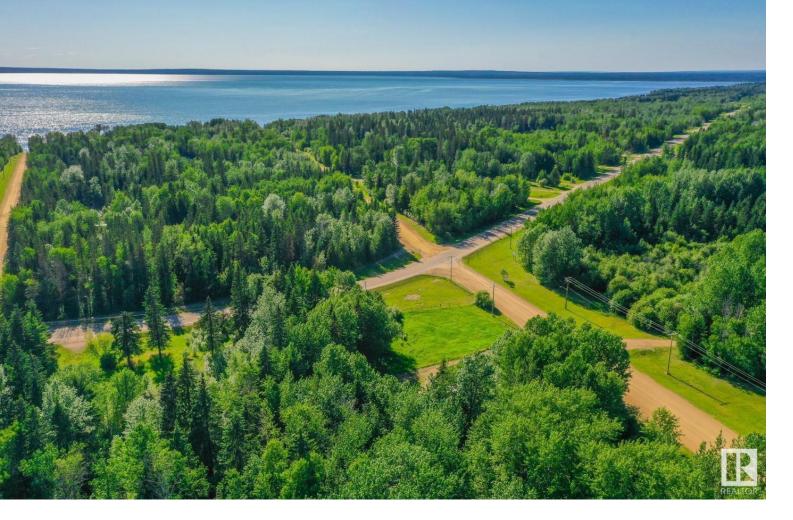

## 3330 Corner Dr. Calling Lake Rural Opportunity M.D. AB

2 acres at Calling Lake! Close to the lake, boat launch, playground and amenities this 2 acre lot is fully serviced, partially cleared and ready for your immediate use and enjoyment. It is the perfect spot to build or park the RV at a very affordable price. Relax and and enjoy what Calling Lake has to offer with sandy beaches, ATV and snowmobile trails and some of the best Walleye fishing you will ever do!