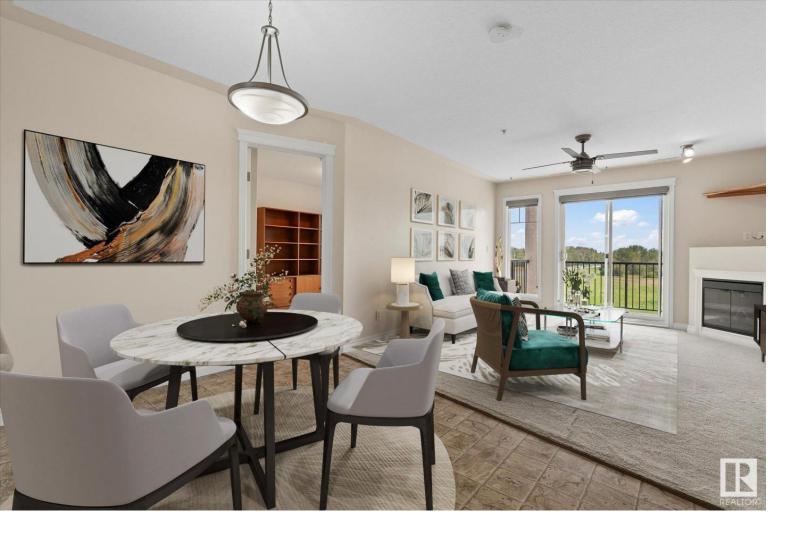

## 99 WESTERRA Manor 334 Stony Plain AB

\$254,000

Looking for some peace & quiet with little maintenance? You've found it! This 55+ building is perfect for that! Great 2 bedroom condo with 2 baths. Open concept living area with loads of natural light. Stainless appliances and nice eating area. The living room has a cozy, corner fireplace. Perfect for those chilly fall evenings. The east facing balcony comes with a natural gas hook up for grilling & is perfect for morning coffee in the sun and cooler in the evening when it's warm. The primary bedroom is spacious with a large walk in closet and 3 piece ensuite. 2 parking stalls. 1 underground with a storage cage & 1 outside. Parkade has a car wash in it too! Plenty of visitor parking outside. The building also has a social room with a full kitchen and outdoor space with a gazebo for family gatherings. Close to shopping and other amenities.