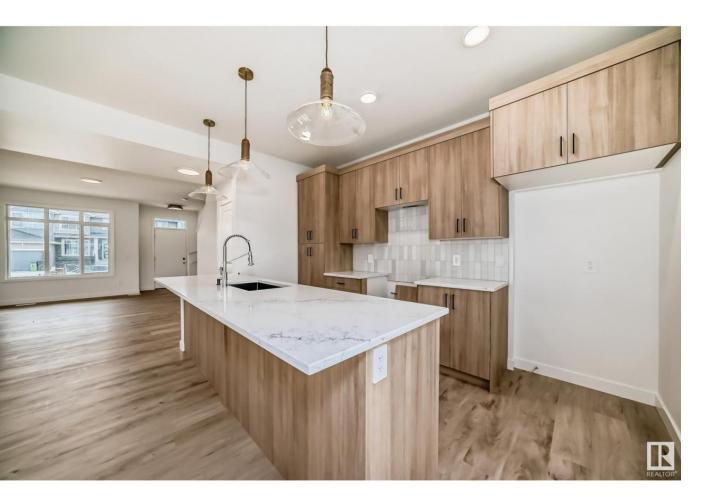

## Edmonton Alberta

\$469,888

This QUICK POSSESSION duplex is located in the sought after community of Saxony Glen with a builder measurement of 1457 sqft. The main floor boasts modern finished and open concept living. The kitchen has 3cm quartz countertops, modern full height backsplash and 42 height cabinets. Travelling upstairs you will find a flex space, upper floor laundry, three bedrooms including the master bedroom with a walk-in closet and 4-pc ensuite. This home features the perfect potential mortgage helper of a side door entrance, & legal suite rough-ins ready for future development and potential income. Rear garage pad included. Don't miss this opportunity! Home near end of construction. Front and back landscaping included, \$3,000 appliance to personalize your touch on appliances. Photos are of previous home, last two photos are a rendering of the homes interior colours. (id:6769)