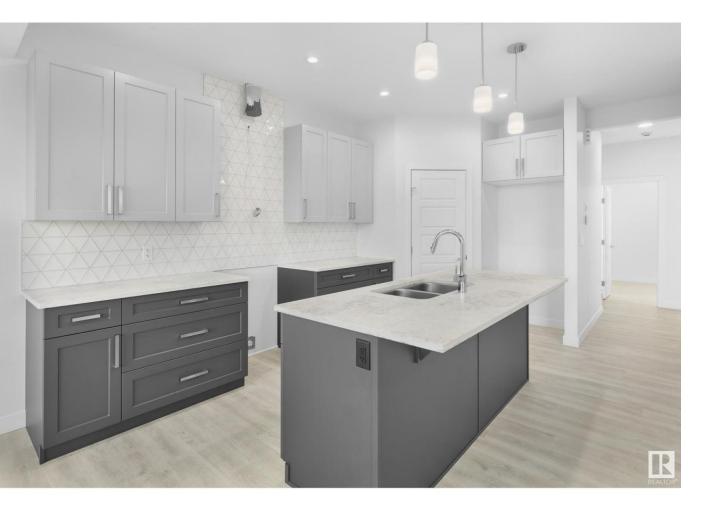

## Edmonton Alberta

\$569,900

Welcome to Saxony Glen, a vibrant community where dreams of the perfect home come to life. Discover the Cohelo, proudly crafted by Lincolnberg Homes, your builder of choice for nine consecutive years. This spacious residence is designed to meet the needs of a growing family, offering the perfect blend of comfort + style. The upper level features a large bonus room, perfect for family gatherings or a dedicated play area. The primary bedroom offers a luxurious retreat with a 5-piece ensuite, ensuring privacy + relaxation. Two additional bedrooms provide ample space for children or guests, complemented by a convenient 4-piece bath. The main floor is a testament to modern living, boasting 9-foot ceilings that enhance the sense of space. The open concept living, dining, + kitchen areas are ideal for entertaining, allowing you to host gatherings with ease. For professionals working from home, a front office space that combines functionality + style. This lovely home is ready to welcome you + your family. (id:6769)

Living room  $2.75 \,\mathrm{m} \times 3.73 \,\mathrm{m}$ Dining room  $3.65 \,\mathrm{m} \times 2.75 \,\mathrm{m}$ Kitchen  $3.65 \,\mathrm{m} \times 4.94 \,\mathrm{m}$ Office  $2.89 \,\mathrm{m} \times 2.88 \,\mathrm{m}$ Family room  $3.9 \,\mathrm{m} \times 3.82 \,\mathrm{m}$  Primary Bedroom 3.08 m X 5.58 m Bedroom 2 3.17 m X 3.52 m Bedroom 3 3.69 m X 3.24 m Laundry room 2.39 m X 1.99 m Listing Presented By: