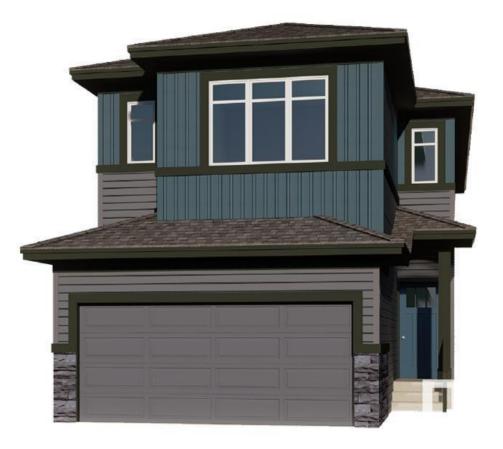

## Edmonton Alberta

This Durnin model offers 2,101 sq. ft. of beautifully designed space, perfect for multi-generational living. The centrally located kitchen features a flush eating bar, full quartz countertops, a convenient spice kitchen. With a fourth bedroom and bathroom on the main level, a cozy great room with a fireplace, and a spacious bonus room upstairs, this home is ideal for family gatherings. The primary bedroom includes a luxurious ensuite with double sinks, a drop-in tub, and a large walk-in closet. Additional features include a second-floor laundry room, ample natural light, an open-to-above stairwell, and a convenient side entrance. Photos are representative. (id:6769)