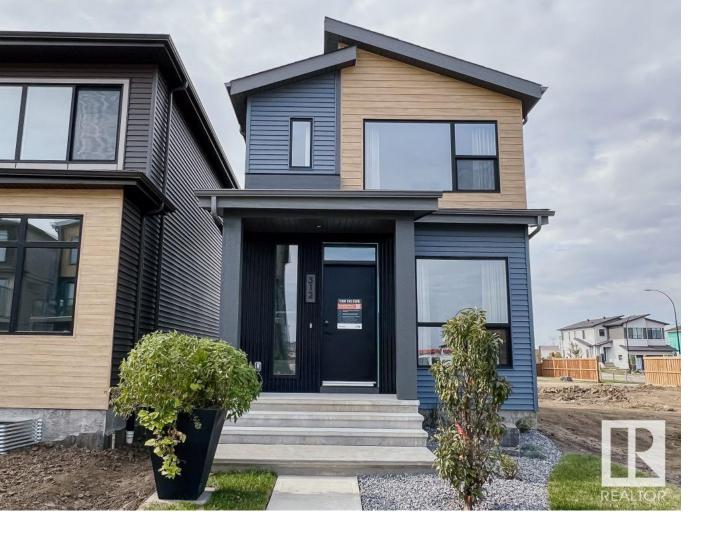

## Edmonton Alberta

\$523,516

Introducing the Metro Shift 18 by award winning Cantiro Homes, a rear laned single family home offering even more space and versatility. It is designed to fit on a wide range of lots and easily incorporate a side entrance for future basement income suite. The expansive open-concept main floor includes a spacious kitchen, dining, and living area - perfect for family living and entertaining. With the Equity Personalization Package, you can add a 2 beds basement suite, ideal for rental income or extended family, or opt to add the suite yourself at a later date. The Metro Shift 18 provides the perfect balance of space, convenience, and adaptability. \*photos are for representation only. Colours and finishing may vary\* (id:6769)