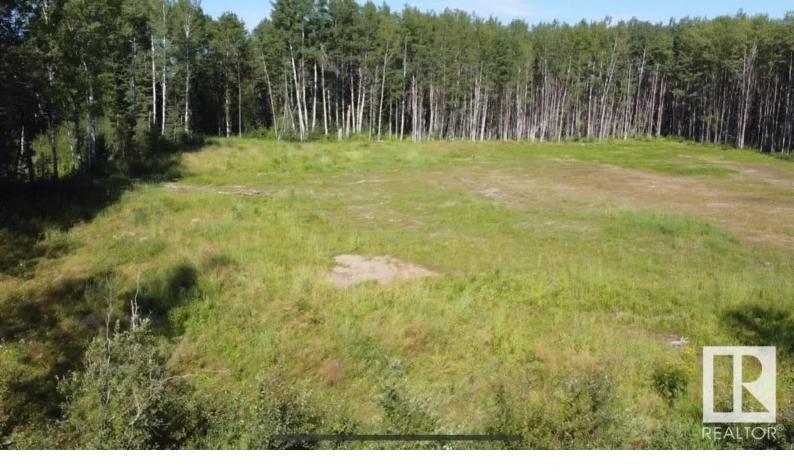

## Calling Lake Alberta

\$54,900

This impressive 0.85-acre (37m x 91m) serviced RC1 lot in Calling Lake, AB offers an ideal location for either a permanent residence or a recreational retreat. Situated just minutes from Ben Auger Memorial Park, a boat launch, beach area, shopping amenities, gas station, and Calling Lake School, this property combines convenience with a serene setting. The lot has been cleared of trees, providing a ready-to-build canvas for your new home or getaway. Please note that while gas and power services are available, they will need to be reconnected. (id:6769)