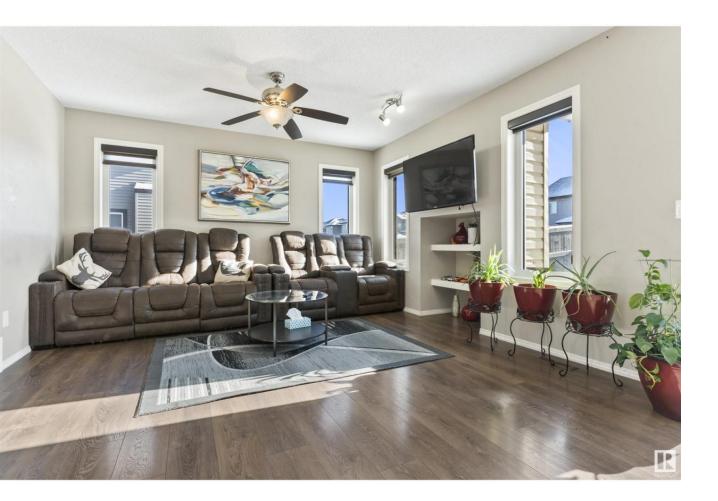

## Edmonton Alberta

Welcome to this beautifully maintained, modern END-UNIT half-duplex in the heart of LAUREL! With over 1,350 sq. ft. of living space, this two-story home features 3 bedrooms, 2.5 bathrooms, a SPACIOUS fenced backyard with a deck, a convenient walkway beside the home, and a single attached garage with driveway parking. The open-concept layout is bathed in natural light from FOUR large windows, while the stylish kitchen boasts sleek stainless steel appliances. From the moment you step inside, the thoughtfully designed floor plan is sure to impress. This smoke-free, pet-free home has been meticulously cared for, featuring high-quality vinyl plank and tile flooring throughout the main level. The expansive unfinished basement offers endless possibilities for customization. Ideally located within walking distance to schools, playgrounds, walking trails, The Meadows Rec Centre, grocery stores, and gas stations, with quick access to major highways like Anthony Henday and Whitemud Drive. (id:6769)