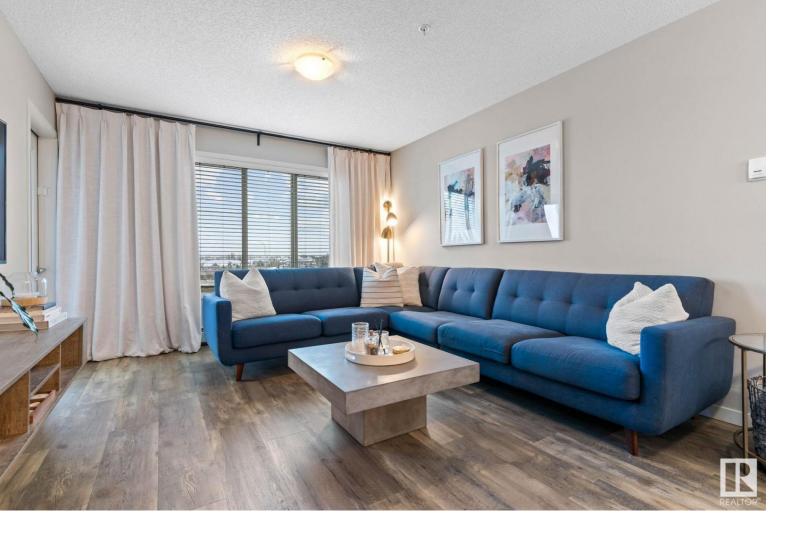

## 1818 RUTHERFORD Road 336 Edmonton AB

\$250,000

Welcome to this stunning modern 2-bedroom condo located in Rutherford. Perfect for first-time home buyers looking for style and convenience. Step into a bright, open-concept living space featuring luxury vinyl plank flooring throughout, adding both durability and elegance. The upgraded kitchen is a chef's dream, with sleek, ceiling-high cabinets providing ample storage, beautiful quartz countertops, and a spacious layout ideal for cooking and entertaining. Enjoy the seamless flow into the living areas, designed for comfort and functionality. Each bedroom offers generous space and natural light, creating a relaxing retreat. Your balcony faces green space and offers a serene escape from the bustle of everyday life. Imagine sipping your morning coffee or unwinding after a long day! Located close to amenities, shopping, and transit, this condo combines modern design with everyday practicality. Make it yours and start creating memories in your first home!